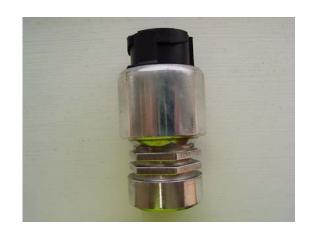

# p/n K46020

### **Hall Effect Sender**

#### **General description**

P/n
Type: Hall Effect
Wave: Square
Imp/rev: 8 ppr
Voltage: 12/24V
Pull-up resistor: Internal

Thread: M22x1.5 Female Mech. Input: 8x3mm slot