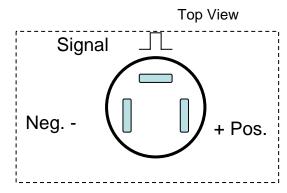

# p/n K46020

### **Hall Effect Sender**

#### **General description**

P/n
Type: Hall Effect
Wave: Square
Imp/rev: 8 ppr
Voltage: 12/24V
Pull-up resistor: Internal

Thread: M22x1.5 Female Mech. Input: 8x3mm slot



#### **Electrical connection:**



### **Application**

- Speed sensor to drive a Speedo or Tachograph
- 2. RPM sensor off cam-shaft.



List Price \$87.50 +GST

## Accessories (extra)



X72221 8

Note: For accessories also see VDO Catalogue 9A page 74 Located at: www.vdo.net.au

#### **DRIVE KEYS**

Suitable for tacho and speedo generators, Hall-effect senders etc.

|   | Drive Keys |             |             |             |
|---|------------|-------------|-------------|-------------|
| A | Part No.   | Dimension A | Dimension B | Dimension C |
| 1 | K72103     | 2.6 x 8mm   | 2.6mm       | 26mm        |
|   | 230.061    | 3.0 x 8mm   | 3.0mm       | 28mm        |
|   | 230.076    | 2.6 x 8mm   | 3.8mm       | 27mm        |
|   | 230.062    | 2.6 x 8mm   | Ø3.8mm      | 26mm        |
|   | 230.063    | 2.6 x 8mm   | Ø4